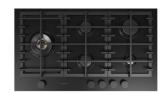

## Gas hob 90

FUH 905 G DWK MBK

- Matte Black Metal finish
- Matte black brass burners
- Professional cast iron grates
- Metal knobs Matte Black finish

## **Features**

This matte black enamelled product with a unique and exclusive design features metal knobs with a ring nut and 5 brass burners with a matte finish. Wok(4.0 kW) with DUAL regulation. The provided cast iron continuous grates ensure maximum safety and comfort when moving the pans from one burner to another. Moreover, safety is ensured by a thermocouple system that stops accidental gas leaks. It comes with a cast iron wok adapter.