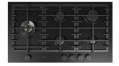

## Gas hob 90

FUH 905 G DWK MBK

- Matte Black Metal finish
- Matte black brass burners
- Professional cast iron grates
- Metal knobs Matte Black finish

## **Features**

This matte black enamelled product with a unique and exclusive design features metal knobs with a ring nut and 5 brass burners with a matte finish. Wok(4.0 kW) with DUAL regulation. The provided cast iron continuous grates ensure maximum safety and comfort when moving the pans from one burner to another. Moreover, safety is ensured by a thermocouple system that stops accidental gas leaks. It comes with a cast iron wok adapter.