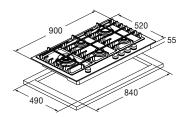

MATTE BLACK METAL FUH 905 G DWK MBK EAN 8019801027545

fulgor-milano.com **FULGOR** MILANO

|                                           | FUH 905 G DWK MBK |
|-------------------------------------------|-------------------|
| Туре                                      | Gas hob 90        |
| Finish                                    | Matte Black Metal |
| GAS BURNER PERFORMANCE                    |                   |
| Front RH                                  | 1000 W            |
| Rear RH                                   | 3000 W            |
| LH                                        | 4000 W            |
| Front LH                                  | -                 |
| Rear LH                                   | -                 |
| Centre                                    | -                 |
| Front centre                              | 1750 W            |
| Rear centre                               | 1750 W            |
| CONTROLS - FEATURES                       |                   |
| Knob regulation / type                    | • / Matte black   |
| Electric ignition under the knob          | •                 |
| Gas safety                                | •                 |
| Cast-iron grids / matte brass burners no. | •/5               |
| ACCESSORIES                               |                   |
| Wok adapter                               | •                 |
| Power cord                                | •                 |
| Plug                                      | Schuko            |
| DIMENSIONS                                |                   |
| Width (mm)                                | 900               |
| Height (mm)                               | 55                |
| Depth (mm)                                | 520               |
| Built-In Cut Out (W x D) mm               | 840 x 490         |