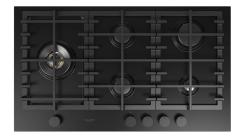

## Gas hob 90

FUH 905 G DWK MBK

- Matte Black Metal finish
- Matte black brass burners
- Professional cast iron grates
- Metal knobs Matte Black finish

## **Features**

This matte black enamelled product with a unique and exclusive design features metal knobs with a ring nut and 5 brass burners with a matte finish. Wok(4.0 kW) with DUAL regulation. The provided cast iron continuous grates ensure maximum safety and comfort when moving the pans from one burner to another. Moreover, safety is ensured by a thermocouple system that stops accidental gas leaks. It comes with a cast iron wok adapter.