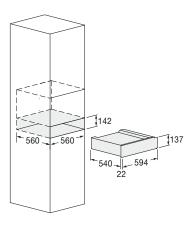

MATTE BLACK METAL FUWD 150 MBK EAN 8019801029297

fulgor-milano.com **FULGOR** MILANO

|                                     | FUWD 150 MBK                             |                                                 |
|-------------------------------------|------------------------------------------|-------------------------------------------------|
| Finish                              | Matte Black Metal                        |                                                 |
| Type / Interiors: enamelled / other | Warming drawer / Anti-slip rubber bottom |                                                 |
| PERFORMANCE                         |                                          |                                                 |
|                                     | Maximum temperature 70 °C                | Low-temperature cooking (slow cooking)          |
|                                     | Leavening                                | Plates and dish heating                         |
| CONTROLS                            |                                          |                                                 |
|                                     | On/off key                               | Thermostat 30 °C - 70 °C                        |
|                                     | Internal ventilation                     | Operation indicator                             |
|                                     | Push-to-open door                        | Dark front panel                                |
| POWER RATING                        |                                          |                                                 |
|                                     | Max power absorbed 400 W                 | Power supply (V - Hz) 220 - 240 V; 50-60 Hz     |
|                                     | Power cord                               | Plug (Schuko)                                   |
| DIMENSIONS                          |                                          |                                                 |
| _                                   | Product (W x H x D) 594 x 137 x 562 mm   | Built-In Cut Out (W x H x D) 560 x 142 x 560 mm |