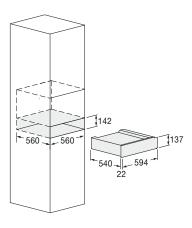

STAINLESS STEEL FWD 150 X EAN 8019801031801

fulgor-milano.com **FULGOR** MILANO

|                                     | FWD 150 X                                |                                                 |
|-------------------------------------|------------------------------------------|-------------------------------------------------|
| Finish                              | Stainless Steel                          |                                                 |
| Type / Interiors: enamelled / other | Warming drawer / Anti-slip rubber bottom |                                                 |
| PERFORMANCE                         |                                          |                                                 |
|                                     | Maximum temperature 70 °C                | Low-temperature cooking (slow cooking)          |
|                                     | Leavening                                | Plates and dish heating                         |
| CONTROLS                            |                                          |                                                 |
|                                     | On/off key                               | Thermostat 30 °C - 70 °C                        |
|                                     | Internal ventilation                     | Operation indicator                             |
|                                     | Push-to-open door                        | Dark front panel                                |
| POWER RATING                        |                                          |                                                 |
|                                     | Max power absorbed 400 W                 | Power supply (V - Hz) 220 - 240 V; 50-60 Hz     |
|                                     | Power cord                               | Plug (Schuko)                                   |
| DIMENSIONS                          |                                          |                                                 |
|                                     | Product (W x H x D) 594 x 137 x 562 mm   | Built-In Cut Out (W x H x D) 560 x 142 x 560 mm |