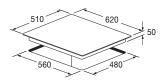

SATIN-FINISH STAINLESS STEEL QH 604 GWK X EAN 8019801008919

fulgor-milano.com **FULGOR** MILANO

|                                  | QH 604 GWK X            |
|----------------------------------|-------------------------|
| Туре                             | 4 cooking zones         |
| Finish                           | Stainless Steel         |
| Grids                            | Cast-iron               |
| PERFORMANCE                      |                         |
| Front RH                         | 1000 W                  |
| Rear RH                          | 3000 W                  |
| Front Centre RH                  | -                       |
| Rear Centre RH                   | -                       |
| Front Centre LH                  | -                       |
| Front LH                         | 4000 W                  |
| Rear LH                          | 1750 W                  |
| FEATURES                         |                         |
| Knob regulation / type           | • / Metal knobs         |
| Electric ignition under the knob | •                       |
| Gas safety                       | •                       |
| ACCESSORIES                      |                         |
| Wok adapter                      | •                       |
| Adapter for small pans           | •                       |
| POWER RATING                     |                         |
| Voltage / Frequency (V - Hz)     | 220 - 240 V; 50 - 60 Hz |
| Power cord                       | •                       |
| Plug                             | Schuko                  |
| DIMENSIONS                       |                         |
| Width (mm)                       | 620                     |
| Height (mm)                      | 50                      |
| Depth (mm)                       | 510                     |
| Built-In Cut Out (W x D) mm      | 560 x 480               |