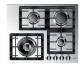

## Gas hob 60

QH 604 GWK X

- Electric ignition under the knob
- Stainless steel finish
- Knobs with a black stainless steel finish
- Sturdy cast iron grates

## **Features**

It also has 4 burners with Stop-Gas system. This hob features a Wok burner (4.0 kW) on the LH side, away from the other burners, to leave room for the other pans.

This hob comes with the following accessories: a cast iron Wok adapter and a cast iron grate reducer.