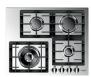

## Gas hob 60

QH 604 GWK X

- Electric ignition under the knob
- Stainless steel finish
- Knobs with a black stainless steel finish
- Sturdy cast iron grates

## **Features**

It also has 4 burners with Stop-Gas system. This hob features a Wok burner (4.0 kW) on the LH side, away from the other burners, to leave room for the other pans.

This hob comes with the following accessories: a cast iron Wok adapter and a cast iron grate reducer.