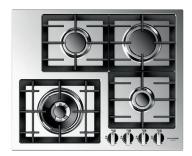

## Gas hob 60

QH 604 GWK X

- Electric ignition under the knob
- Stainless steel finish
- Knobs with a black stainless steel finish
- Sturdy cast iron grates

## **Features**

It also has 4 burners with Stop-Gas system. This hob features a Wok burner (4.0 kW) on the LH side, away from the other burners, to leave room for the other pans.

This hob comes with the following accessories: a cast iron Wok adapter and a cast iron grate reducer.