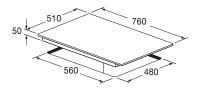

## GAS HOBS

STEEL GAS HOBS

|                                  | QH 765 GWK X            |
|----------------------------------|-------------------------|
| Туре                             | 5 cooking zones         |
| Finish                           | Stainless Steel         |
| Grids                            | Cast-iron               |
| PERFORMANCE                      |                         |
| Front RH                         | 1750 W                  |
| Rear RH                          | 1750 W                  |
| Front Centre RH                  | 1000 W                  |
| Rear Centre RH                   | 3000 W                  |
| Front Centre LH                  | -<br>-                  |
| Front LH                         | 4000 W                  |
| Rear LH                          |                         |
| FEATURES                         |                         |
| Knob regulation / type           | / Metal knobs           |
| Electric ignition under the knob | •                       |
| Gas safety                       | •                       |
| ACCESSORIES                      |                         |
| Wok adapter                      | •                       |
| Adapter for small pans           | •                       |
| POWER RATING                     |                         |
| Voltage / Frequency (V - Hz)     | 220 - 240 V; 50 - 60 Hz |
| Power cord                       | •                       |
| Plug                             | Schuko                  |
| DIMENSIONS                       |                         |
| Width (mm)                       | 760                     |
| Height (mm)                      | 50                      |
| Depth (mm)                       | 510                     |
| Built-In Cut Out (W x D) mm      | 560 x 480               |