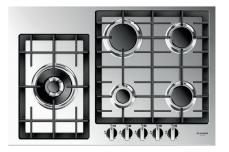

## Gas hob 75 QH 765 GWK X

A

- Electric ignition under the knob
- Stainless steel finish
- Knobs with a black stainless steel finish
- Sturdy cast iron grates

## Features

This hob features a Wok burner (4.0 kW) on the LH side, away from the other burners, to leave room for the other pans. It also has 5 burners with Stop-Gas system.

This hob comes with the following accessories: a cast iron Wok adapter and a cast iron grate reducer.