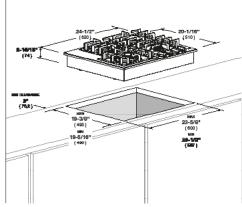

# **COOKTOP 400 SERIES**

24" GAS COOKTOP

|                                            | 1                                                              |                 |
|--------------------------------------------|----------------------------------------------------------------|-----------------|
| CODE ID                                    | 24" GAS COOKTOP<br>F4GK24S1                                    |                 |
| 33213                                      |                                                                |                 |
| Series                                     | 400                                                            |                 |
| Finish                                     | Stainless Steel                                                |                 |
| CONTROL PANEL                              |                                                                |                 |
| Control Type                               | Knobs                                                          |                 |
| СООКТОР                                    |                                                                |                 |
| Туре                                       | GAS (NG or LP)                                                 |                 |
| Cooking Surface                            | Matte Black Enamel                                             |                 |
| GAS COOKTOP FEATURES                       |                                                                |                 |
| Electric Re-ignition system                | ·                                                              |                 |
| Flame-out sensing                          | ·                                                              |                 |
| Dual Flame Burner                          | •                                                              |                 |
| Simmer Plate                               | Optional                                                       |                 |
| Small Pot Insert (for single burners only) | Optional                                                       |                 |
| Wok Ring (for dual burner only)            | -                                                              |                 |
| Heavy Duty Cast Iron Grates                | 4                                                              |                 |
| Cooking Zones                              | 4                                                              |                 |
| Burners types                              | Sealed Burners (all) - Dual Flame/Simmer Burner (only Front-L) |                 |
| Power (Max/Min) (Left)                     | -                                                              |                 |
| Power (Max/Min) (Front-L)                  | 18000 (BTU/h) - 5275W / 700 (BTU/h) - 205W                     |                 |
| Power (Max/Min) (Rear-L)                   | 6300 (BTU/h) - 1850W / 1300 (BTU/h) - 380W                     |                 |
| Power (Max/Min) (Front Center)             |                                                                |                 |
| Power (Max/Min) (Rear Center)              | -                                                              |                 |
| Power (Max/Min) (Front-R)                  | 4000 (BTU/h) - 1175W / 1000 (BTU/h) - 295W                     |                 |
| Power (Max/Min) (Rear-R)                   | 12000 (BTU/h) - 3520W / 2200 (BTU/h) - 645W                    |                 |
| DIMENSIONS/WEIGHT                          |                                                                |                 |
| Overall dim - Width                        | 24 - 1/2"                                                      | 620 mm          |
| Overall dim - Height                       | 5 - 3/16"                                                      | 132 mm          |
| Overall dim - Depth                        | 20 - 1/16"                                                     | 510 mm          |
| Cut-out - Width (min - max)                | 23 - 1/2", 23 - 5/8"                                           | 597 mm - 600 mm |
| Cut-out - Height (min)                     | 2 - 15/16"                                                     | 74 mm           |
| Cut-out - Depth (min - max)                | 19 - 5/16", 19 - 3/8"                                          | 490 mm - 493 mm |
| Gross Weight                               | 41 lbs                                                         | 19 kg           |
| POWER / RATINGS (120 V, 60 HZ)             |                                                                |                 |
| Amps                                       | 0.1A                                                           |                 |
| Max Power                                  | 40300 (BTU/h) - 11800W                                         |                 |
| Power Cable                                | Nema 5 - 15P                                                   |                 |
| INSTRUCTIONS FOR USE                       |                                                                |                 |
| Use & Care Manual / Installation Manual    | English / French / Spanish                                     |                 |