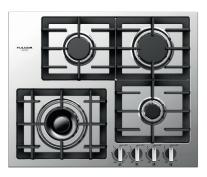

## F4GK24S1

Heavy Duty Grates

Continuous Grate Surface

Dual Burner

Stainless Steel

### **GAS COOKTOP**

4 gas burners with 1 Dual Flame burner Electric Re-ignition system Flame-out Sensing Heavy duty cast iron grates

# **COOKTOP 400 SERIES**

24" GAS COOKTOP

|                                            | 1                                                              |                 |
|--------------------------------------------|----------------------------------------------------------------|-----------------|
| CODE ID                                    | 24" GAS COOKTOP<br>F4GK24S1                                    |                 |
| 33213                                      |                                                                |                 |
| Series                                     | 400                                                            |                 |
| Finish                                     | Stainless Steel                                                |                 |
| CONTROL PANEL                              |                                                                |                 |
| Control Type                               | Knobs                                                          |                 |
| СООКТОР                                    |                                                                |                 |
| Туре                                       | GAS (NG or LP)                                                 |                 |
| Cooking Surface                            | Matte Black Enamel                                             |                 |
| GAS COOKTOP FEATURES                       |                                                                |                 |
| Electric Re-ignition system                | ·                                                              |                 |
| Flame-out sensing                          | ·                                                              |                 |
| Dual Flame Burner                          | •                                                              |                 |
| Simmer Plate                               | Optional                                                       |                 |
| Small Pot Insert (for single burners only) | Optional                                                       |                 |
| Wok Ring (for dual burner only)            | -                                                              |                 |
| Heavy Duty Cast Iron Grates                | 4                                                              |                 |
| Cooking Zones                              | 4                                                              |                 |
| Burners types                              | Sealed Burners (all) - Dual Flame/Simmer Burner (only Front-L) |                 |
| Power (Max/Min) (Left)                     | -                                                              |                 |
| Power (Max/Min) (Front-L)                  | 18000 (BTU/h) - 5275W / 700 (BTU/h) - 205W                     |                 |
| Power (Max/Min) (Rear-L)                   | 6300 (BTU/h) - 1850W / 1300 (BTU/h) - 380W                     |                 |
| Power (Max/Min) (Front Center)             |                                                                |                 |
| Power (Max/Min) (Rear Center)              | -                                                              |                 |
| Power (Max/Min) (Front-R)                  | 4000 (BTU/h) - 1175W / 1000 (BTU/h) - 295W                     |                 |
| Power (Max/Min) (Rear-R)                   | 12000 (BTU/h) - 3520W / 2200 (BTU/h) - 645W                    |                 |
| DIMENSIONS/WEIGHT                          |                                                                |                 |
| Overall dim - Width                        | 24 - 1/2"                                                      | 620 mm          |
| Overall dim - Height                       | 5 - 3/16"                                                      | 132 mm          |
| Overall dim - Depth                        | 20 - 1/16"                                                     | 510 mm          |
| Cut-out - Width (min - max)                | 23 - 1/2", 23 - 5/8"                                           | 597 mm - 600 mm |
| Cut-out - Height (min)                     | 2 - 15/16"                                                     | 74 mm           |
| Cut-out - Depth (min - max)                | 19 - 5/16", 19 - 3/8"                                          | 490 mm - 493 mm |
| Gross Weight                               | 41 lbs                                                         | 19 kg           |
| POWER / RATINGS (120 V, 60 HZ)             |                                                                |                 |
| Amps                                       | 0.1A                                                           |                 |
| Max Power                                  | 40300 (BTU/h) - 11800W                                         |                 |
| Power Cable                                | Nema 5 - 15P                                                   |                 |
| INSTRUCTIONS FOR USE                       |                                                                |                 |
| Use & Care Manual / Installation Manual    | English / French / Spanish                                     |                 |