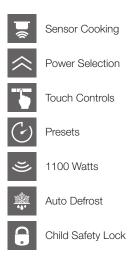

## SPECIFICATIONS

Family Size 11 Power Levels No Handle - Push Button Open Electronic Touch Control Super Defrost Sensor Cook Menu Audible Signal Elimination Auto Start Child Lock Extra Minute 4 Program Stages

## DISTINTO

24" COUNTER-TOP MICROWAVE

| CODE ID                                 | 24" COUNTER-TOP MICROWAVE<br>F4MW024S1                                                                                                                        |
|-----------------------------------------|---------------------------------------------------------------------------------------------------------------------------------------------------------------|
| Handle                                  | No Handle - Push Button Open                                                                                                                                  |
| Installation                            | CounterTop or with Trim Kit                                                                                                                                   |
| Finish                                  | Stainless Steel                                                                                                                                               |
| CONTROL PANEL                           |                                                                                                                                                               |
| Control System                          | Electronic - Touch Control                                                                                                                                    |
| Display & Digital Clock                 | 2 Lines LCD - Segment Style                                                                                                                                   |
| Color                                   | White Fonts on Black Background                                                                                                                               |
| CAPACITIES                              |                                                                                                                                                               |
| Cavity Size ( cu.ft )                   | 2.0                                                                                                                                                           |
| FEATURES                                |                                                                                                                                                               |
| Power Selection                         | 11 levels                                                                                                                                                     |
| Sensor Cook Menu                        | 11 (Baked Pototates, Fish Seafood, Fresh Vegetables, Frozen Entrees, Frozen Snacks, Frozen Vegetables, Ground<br>Meat, Rice, Sensor Reheat, Popcorn, Poultry) |
| Breakfast Menu                          | 5 (Scrambled Eggs, Bacon, Hot Cereal, Heat Rolls/Muffins, Frozen Breakfast Foods)                                                                             |
| Lunch Menu                              | 5 ( Meal in a Cup, Hot Dogs in Buns, Soup, Microwave Pizza, Frozen Sandwich )                                                                                 |
| Dinner Menu                             | 5 (Saucy Chicken, Hawaiian Pork, Fiesta Chili, Glazed Salmon, Healthy Frittata)                                                                               |
| Quick Recipes                           | 5 (Beef Wraps, Mexican Chicken, Italian Salad, Tuna Macaroni, Garden Medley)                                                                                  |
| Defrost                                 | 4 (Steaks Chops or Fish, Chicken Pieces, Roast, Casserole/Soup)                                                                                               |
| (Super) Defrost                         | 3 (Ground Meat, Boneless Poultry, Bone-in Chicken Pieces)                                                                                                     |
| Beverage                                | 2 ( to make Coffee or Tea, to sensor Reheat Beverage )                                                                                                        |
| Help Menu                               | 5 (Child Lock, Audible Signal Elimination, Auto Start, Language / Weight Selection, Clock On/Off)                                                             |
| Oven Light                              | 1 Incandescent                                                                                                                                                |
| TECHNICAL FEATURES                      |                                                                                                                                                               |
| Power Output                            | 1100 W                                                                                                                                                        |
| Supply Voltage, V/Hz                    | 120V/ 60Hz                                                                                                                                                    |
| Rated Current, A                        | 13.0 A                                                                                                                                                        |
| DIMENSIONS                              |                                                                                                                                                               |
| Cavity Dimension (WxDxH)                | 17 - 3/8" x 18 - 5/8" x 10 - 1/4"                                                                                                                             |
| Exterior Dimension (WxDxH)              | 24" x 19 - 1/4" x 13 - 3/8"                                                                                                                                   |
| Net Weight / Gross Weight               | 51.1 lbs / 64.1 lbs                                                                                                                                           |
| INSTRUCTIONS FOR USE                    |                                                                                                                                                               |
| Use & Care Manual / Installation Manual | English / French                                                                                                                                              |