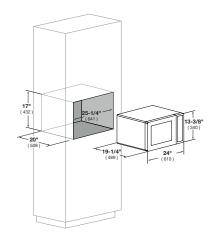

## DISTINTO

24" COUNTER-TOP MICROWAVE

| CODE ID                                 | 24" COUNTER-TOP MICROWAVE<br>F4MW024S1                                                                                                                        |
|-----------------------------------------|---------------------------------------------------------------------------------------------------------------------------------------------------------------|
| Handle                                  | No Handle - Push Button Open                                                                                                                                  |
| Installation                            | CounterTop or with Trim Kit                                                                                                                                   |
| Finish                                  | Stainless Steel                                                                                                                                               |
| CONTROL PANEL                           |                                                                                                                                                               |
| Control System                          | Electronic - Touch Control                                                                                                                                    |
| Display & Digital Clock                 | 2 Lines LCD - Segment Style                                                                                                                                   |
| Color                                   | White Fonts on Black Background                                                                                                                               |
| CAPACITIES                              |                                                                                                                                                               |
| Cavity Size ( cu.ft )                   | 2.0                                                                                                                                                           |
| FEATURES                                |                                                                                                                                                               |
| Power Selection                         | 11 levels                                                                                                                                                     |
| Sensor Cook Menu                        | 11 (Baked Pototates, Fish Seafood, Fresh Vegetables, Frozen Entrees, Frozen Snacks, Frozen Vegetables, Ground<br>Meat, Rice, Sensor Reheat, Popcorn, Poultry) |
| Breakfast Menu                          | 5 (Scrambled Eggs, Bacon, Hot Cereal, Heat Rolls/Muffins, Frozen Breakfast Foods)                                                                             |
| Lunch Menu                              | 5 ( Meal in a Cup, Hot Dogs in Buns, Soup, Microwave Pizza, Frozen Sandwich )                                                                                 |
| Dinner Menu                             | 5 (Saucy Chicken, Hawaiian Pork, Fiesta Chili, Glazed Salmon, Healthy Frittata)                                                                               |
| Quick Recipes                           | 5 (Beef Wraps, Mexican Chicken, Italian Salad, Tuna Macaroni, Garden Medley)                                                                                  |
| Defrost                                 | 4 (Steaks Chops or Fish, Chicken Pieces, Roast, Casserole/Soup)                                                                                               |
| (Super) Defrost                         | 3 (Ground Meat, Boneless Poultry, Bone-in Chicken Pieces)                                                                                                     |
| Beverage                                | 2 ( to make Coffee or Tea, to sensor Reheat Beverage )                                                                                                        |
| Help Menu                               | 5 (Child Lock, Audible Signal Elimination, Auto Start, Language / Weight Selection, Clock On/Off)                                                             |
| Oven Light                              | 1 Incandescent                                                                                                                                                |
| TECHNICAL FEATURES                      |                                                                                                                                                               |
| Power Output                            | 1100 W                                                                                                                                                        |
| Supply Voltage, V/Hz                    | 120V/ 60Hz                                                                                                                                                    |
| Rated Current, A                        | 13.0 A                                                                                                                                                        |
| DIMENSIONS                              |                                                                                                                                                               |
| Cavity Dimension (WxDxH)                | 17 - 3/8" x 18 - 5/8" x 10 - 1/4"                                                                                                                             |
| Exterior Dimension (WxDxH)              | 24" x 19 - 1/4" x 13 - 3/8"                                                                                                                                   |
| Net Weight / Gross Weight               | 51.1 lbs / 64.1 lbs                                                                                                                                           |
| INSTRUCTIONS FOR USE                    |                                                                                                                                                               |
| Use & Care Manual / Installation Manual | English / French                                                                                                                                              |