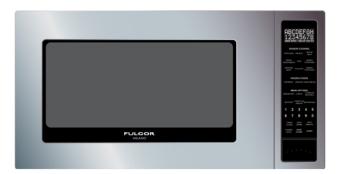

24" COUNTER-TOP MICROWAVE

CODE ID

4

## F4MWO24S1

## DISTINTO

24" COUNTER-TOP MICROWAVE

| CODE ID                                 | 24" COUNTER-TOP MICROWAVE<br>F4MW024S1                                                                                                                        |
|-----------------------------------------|---------------------------------------------------------------------------------------------------------------------------------------------------------------|
| Handle                                  | No Handle - Push Button Open                                                                                                                                  |
| Installation                            | CounterTop or with Trim Kit                                                                                                                                   |
| Finish                                  | Stainless Steel                                                                                                                                               |
| CONTROL PANEL                           |                                                                                                                                                               |
| Control System                          | Electronic - Touch Control                                                                                                                                    |
| Display & Digital Clock                 | 2 Lines LCD - Segment Style                                                                                                                                   |
| Color                                   | White Fonts on Black Background                                                                                                                               |
| CAPACITIES                              |                                                                                                                                                               |
| Cavity Size ( cu.ft )                   | 2.0                                                                                                                                                           |
| FEATURES                                |                                                                                                                                                               |
| Power Selection                         | 11 levels                                                                                                                                                     |
| Sensor Cook Menu                        | 11 (Baked Pototates, Fish Seafood, Fresh Vegetables, Frozen Entrees, Frozen Snacks, Frozen Vegetables, Ground<br>Meat, Rice, Sensor Reheat, Popcorn, Poultry) |
| Breakfast Menu                          | 5 (Scrambled Eggs, Bacon, Hot Cereal, Heat Rolls/Muffins, Frozen Breakfast Foods)                                                                             |
| Lunch Menu                              | 5 ( Meal in a Cup, Hot Dogs in Buns, Soup, Microwave Pizza, Frozen Sandwich )                                                                                 |
| Dinner Menu                             | 5 (Saucy Chicken, Hawaiian Pork, Fiesta Chili, Glazed Salmon, Healthy Frittata)                                                                               |
| Quick Recipes                           | 5 (Beef Wraps, Mexican Chicken, Italian Salad, Tuna Macaroni, Garden Medley)                                                                                  |
| Defrost                                 | 4 (Steaks Chops or Fish, Chicken Pieces, Roast, Casserole/Soup)                                                                                               |
| (Super) Defrost                         | 3 (Ground Meat, Boneless Poultry, Bone-in Chicken Pieces)                                                                                                     |
| Beverage                                | 2 ( to make Coffee or Tea, to sensor Reheat Beverage )                                                                                                        |
| Help Menu                               | 5 (Child Lock, Audible Signal Elimination, Auto Start, Language / Weight Selection, Clock On/Off)                                                             |
| Oven Light                              | 1 Incandescent                                                                                                                                                |
| TECHNICAL FEATURES                      |                                                                                                                                                               |
| Power Output                            | 1100 W                                                                                                                                                        |
| Supply Voltage, V/Hz                    | 120V/ 60Hz                                                                                                                                                    |
| Rated Current, A                        | 13.0 A                                                                                                                                                        |
| DIMENSIONS                              |                                                                                                                                                               |
| Cavity Dimension (WxDxH)                | 17 - 3/8" x 18 - 5/8" x 10 - 1/4"                                                                                                                             |
| Exterior Dimension (WxDxH)              | 24" x 19 - 1/4" x 13 - 3/8"                                                                                                                                   |
| Net Weight / Gross Weight               | 51.1 lbs / 64.1 lbs                                                                                                                                           |
| INSTRUCTIONS FOR USE                    |                                                                                                                                                               |
| Use & Care Manual / Installation Manual | English / French                                                                                                                                              |