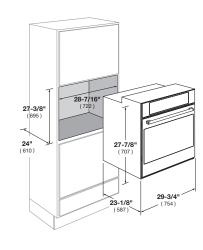

# **OPTIONAL ACCESSORIES**

FMTR630 30" Telescopic Rack

This product meets ADA (Americans with Disabilities Act) requirements.

Please check with your local municipality's codes and stipulations for additional details to ensure compliance.