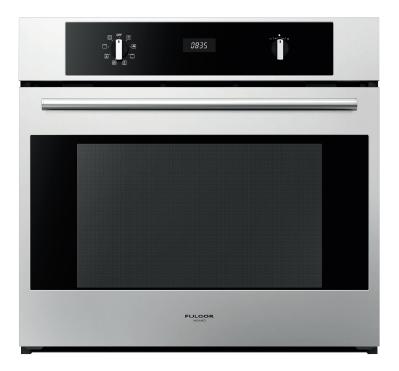

**OVEN 400 SERIES** 

F4SP30S3

True Convection

Self Clean Oven

Multi-level cooking

Cool Touch Door

Interior Lighting

Digital Controls

### **OVEN**

Knob and electronic controls Single fan true convection Self-cleaning oven with Multifunction baking Black Porcelain enamel interior Cool to the touch Extra-large baking cavity and viewing area 3 Halogen lights for flawless visibility Total capacity 123 lt Total capacity 4,34 cu. ft. 2 chrome racks Enameled Broiler Pan

## **OVEN FUNCTIONS**

Sabbath Mode

Bake Broil Roast Convection True Convection Dehydrate Electronic cooking programmer Self-Clean