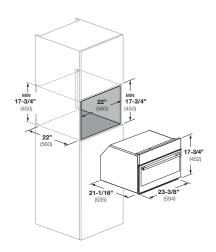

## DISTINTO

24" COMBI SPEED OVEN

| CODE ID                                     | 24" COMBI SPEED OVEN<br>F7DSPD24S1    |                      |
|---------------------------------------------|---------------------------------------|----------------------|
| Туре                                        | Microwave - Speed Oven                |                      |
| Finish                                      | Stainless steel                       |                      |
| Temperature Regulation                      | Electronic                            |                      |
| FUNCTIONS                                   |                                       |                      |
| Microwave                                   | •                                     |                      |
| Convection roast                            | •                                     |                      |
| Convection broil                            | •                                     |                      |
| Broil                                       | •                                     |                      |
| Recipes                                     | •                                     |                      |
| Oven Lights                                 | •                                     |                      |
|                                             |                                       |                      |
|                                             |                                       |                      |
| Control type                                | Dual Full Touch Keyboard - Electronic |                      |
| Display                                     | TFT 3.5"                              |                      |
| Menu Recipes                                | •                                     |                      |
| Language                                    | 4                                     |                      |
| SPECIAL FEATURES                            |                                       |                      |
| 12/24 hour clock format                     | •                                     |                      |
| °C/°F                                       | •                                     |                      |
| OVEN DOOR(S)                                |                                       |                      |
| Cool door                                   |                                       | •                    |
| OVEN CPACITY                                |                                       |                      |
| Total Capacity ( It )                       | 41,3                                  |                      |
| Total Capacity ( cu. ft. )                  | 1,46                                  |                      |
| Cavity Enamel Color                         | Stainless Steel                       |                      |
| Rack Positions                              | 3                                     |                      |
| Oven Lights                                 | 1x20W Halogen                         |                      |
| Broil Upper Heating Element                 | 1500W (240V)                          |                      |
| Convection Element Wattage                  | 2300W (240V)                          |                      |
| ACCESSORIES                                 |                                       |                      |
| Chrome racks                                | 1                                     |                      |
| Stainless Steel Tray                        |                                       | •                    |
| SIZE<br>Overall dim - width                 | 23 - 3/8"                             | 594 mm               |
| Overall dim - width<br>Overall dim - height | 17 - 3/4"                             | 452 mm               |
| Overall dim - depth                         | 21 - 1/2"                             | 546 mm               |
| Recess (LxHxP) in/mm                        | (23 - 3/8" x 18" x 22")               | (560 x 458 x 560 mm) |
| POWER / RATINGS                             |                                       |                      |
| KW/Amps rating at 240V, 60Hz                | 3.4kW - 14A                           |                      |
| KW/Amps rating at 208V, 60Hz                | 2.7kW - 13A                           |                      |
| Microwave Input power                       | 1850 W                                |                      |
| Microwave Output power                      | 900 W                                 |                      |
| Microwave frequency                         | 2450 mHz                              |                      |
| Cable + Conduit                             |                                       | •                    |
| INSTRUCTION FOR USE                         |                                       |                      |
| Use & Care Manual / Installation Manual     | EN, SP, FR                            |                      |