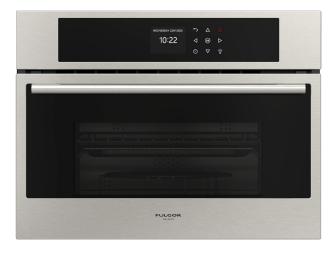

# 24" COMBI SPEED OVEN

700 SERIES OVEN

CODE ID

### F7DSPD24S1

#### OVEN

3 in 1 Oven: Microwave, Convection, and Combi Stainless Interior with broiler Quick Access Menu Single Keyboard Automatic Programs 240 Volt Connection

#### PERFORMANCE

10 Combined Functions Automatic Cooking Pre-selected and customizable recipes (weight, temperature, cooking time) Microwave mode (6 levels) Fan assisted mode Combined Cooking mode Microwave and Grill mode Defrosting by time and weight