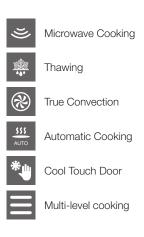

#### OVEN

3 in 1 Oven: Microwave, Convection, and Combi Stainless Interior with broiler Quick Access Menu Single Keyboard Automatic Programs 240 Volt Connection

#### PERFORMANCE

10 Combined Functions Automatic Cooking Pre-selected and customizable recipes (weight, temperature, cooking time) Microwave mode (6 levels) Fan assisted mode Combined Cooking mode Microwave and Grill mode Defrosting by time and weight