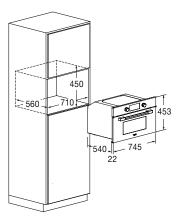

FULGOR MILANO fulgor-milano.com

|                                 | FUSO 7505 MT MBK                                                     |
|---------------------------------|----------------------------------------------------------------------|
| Туре                            | Steam with grill                                                     |
|                                 | -                                                                    |
| Estetica                        | Matte Black Metal                                                    |
| FEATURES                        |                                                                      |
| Interiors: enamelled / other    | Stainless steel                                                      |
| Capacity (litres)               | 34 L                                                                 |
| Forced cooling                  | •                                                                    |
| Functions no.                   | 2                                                                    |
| PERFORMANCE                     |                                                                      |
| Max cooking temperature         | 230 °C                                                               |
| Steam100 °C / 130 °C            | •/-                                                                  |
| Grill power (W)                 | 900 W                                                                |
| Cooking with Grill              | •                                                                    |
| CONTROLS                        |                                                                      |
| Control type                    | Digital timer + Knobs                                                |
| Auto power off                  | •                                                                    |
| SAFETY                          |                                                                      |
| Safe door / no. of glass panes  | •/3                                                                  |
| ACCESSORIES                     |                                                                      |
| Stainless steel steam set       | Microperforated tray with lid,<br>liquid-collection tray and support |
| Flat grill racks no.            | 1                                                                    |
| Water tank no.                  | 1                                                                    |
| POWER RATING                    |                                                                      |
| Max electrical power (W)        | 1200 W                                                               |
| Voltage / Frequency (V - Hz)    | 220 - 240 V; 50 Hz                                                   |
| Power cord / Plug               | • / Schuko                                                           |
| DIMENSIONS                      |                                                                      |
| Width (mm)                      | 745                                                                  |
| Height (mm)                     | 452                                                                  |
| Depth (mm)                      | 561                                                                  |
| Built-In Cut Out (W x H x D) mm | 710 x 450 x 560                                                      |