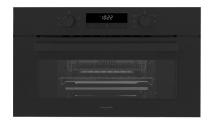

## Steam oven 75x45

FUSO 7505 MT MBK

- Matte Black Metal finish
- Metal knobs
- 2 functions
- Digit Timer (on-off) | Knobs
- Steam cooking
- Automatic descaling system
- Safe door
- Energy Class A++

## **Features**

Steam ovens cook food gently, healthily, and efficiently while preserving its organoleptic properties. The oven features a 34 I stainless steel cooking chamber. Moreover, it's fitted with an efficient safety system, including a door contact switch and tangential cooling ventilation.