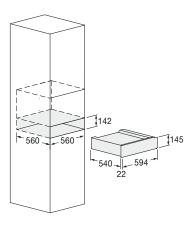

WHITE GLASS FWD 150 WH EAN 8019801031443

fulgor-milano.com **FULGOR** MILANO WARMING DRAWER 15

|                                     | FWD 150 WH                               |                                                 |
|-------------------------------------|------------------------------------------|-------------------------------------------------|
| Finish                              | White Glass                              |                                                 |
| Type / Interiors: enamelled / other | Warming drawer / Anti-slip rubber bottom |                                                 |
| PERFORMANCE                         |                                          |                                                 |
|                                     | Maximum temperature 70 °C                | Low-temperature cooking (slow cooking)          |
|                                     | Leavening                                | Plates and dish heating                         |
| CONTROLS                            |                                          |                                                 |
|                                     | On/off key                               | Thermostat 30 °C - 70 °C                        |
|                                     | Internal ventilation                     | Operation indicator                             |
|                                     | Push-to-open door                        | Dark front panel                                |
| POWER RATING                        |                                          |                                                 |
|                                     | Max power absorbed 400 W                 | Power supply (V - Hz) 220 - 240 V; 50-60 Hz     |
|                                     | Power cord                               | Plug (Schuko)                                   |
| DIMENSIONS                          |                                          |                                                 |
|                                     | Product (W x H x D) 594 x 145 x 562 mm   | Built-In Cut Out (W x H x D) 560 x 142 x 560 mm |