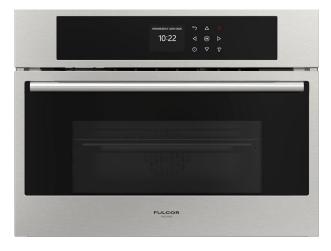

# 24" COMBI SPEED OVEN

700 SERIES OVEN

CODE ID

### F7DSPD24S1

#### OVEN

3 in 1 Oven: Microwave, Convection, and Combi Stainless Interior with broiler Quick Access Menu Single Keyboard Automatic Programs 240 Volt Connection

#### PERFORMANCE

10 Combined Functions Automatic Cooking Pre-selected and customizable recipes (weight, temperature, cooking time) Microwave mode (6 levels) Fan assisted mode Combined Cooking mode Microwave and Grill mode Defrosting by time and weight