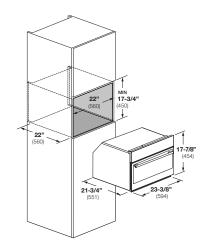

## DISTINTO

24" COMBI SPEED OVEN

| CODE ID                                       | 24" COMBI SPEED OVEN<br>F7DSPD24S1    |                      |
|-----------------------------------------------|---------------------------------------|----------------------|
| Туре                                          | Microwave - Speed Oven                |                      |
| Finish                                        | Stainless steel                       |                      |
| Temperature Regulation                        | Electronic                            |                      |
| FUNCTIONS                                     |                                       |                      |
| Microwave                                     | •                                     |                      |
| Convection roast                              | •                                     |                      |
| Convection broil                              | •                                     |                      |
| Broil                                         | •                                     |                      |
|                                               |                                       |                      |
| Recipes                                       | •                                     |                      |
| Oven Lights                                   | •                                     |                      |
| CONTROL PANEL                                 |                                       |                      |
| Control type                                  | Dual Full Touch Keyboard - Electronic |                      |
| Display                                       | TFT 3.5"                              |                      |
| Menu Recipes                                  | •                                     |                      |
| Language                                      | 4                                     |                      |
| SPECIAL FEATURES                              |                                       |                      |
| 12/24 hour clock format                       | •                                     |                      |
| °C/°F                                         | •                                     |                      |
| OVEN DOOR(S)                                  |                                       |                      |
| Cool door                                     |                                       | •                    |
| OVEN CPACITY                                  |                                       | •                    |
| Total Capacity ( It )                         | 41.3                                  |                      |
| Total Capacity ( cu. ft. )                    | 1,46                                  |                      |
| Cavity Enamel Color                           | Stainless Steel                       |                      |
| Rack Positions                                | 3                                     |                      |
| Oven Lights                                   | 1x20W Halogen                         |                      |
| Broil Upper Heating Element                   | 1500W (240V)                          |                      |
| Convection Element Wattage                    | 2300W (240V)                          |                      |
| ACCESSORIES                                   |                                       |                      |
| Chrome racks                                  | 1                                     |                      |
| Stainless Steel Tray                          | •                                     |                      |
| SIZE                                          |                                       |                      |
| Product dim - width                           | 23 - 3/8"                             | 594 mm               |
| Product dim - height                          | 17 - 7/8"                             | 454 mm               |
| Product dim - depth                           | 21 - 3/4"                             | 551 mm               |
| Recess (LxHxP) in/mm                          | (22 x 17 - 3/4"x 22")                 | (560 x 450 x 560 mm) |
| POWER / RATINGS                               |                                       |                      |
| KW/Amps rating at 240V, 60Hz                  | 3.4kW - 14A                           |                      |
| KW/Amps rating at 208V, 60Hz                  | 2.7kW - 13A                           |                      |
| Microwave Input power                         | 1850 W                                |                      |
| Microwave Output power<br>Microwave frequency | 900 W<br>2450 mHz                     |                      |
| Cable + Conduit                               | 2450 MHz                              |                      |
| INSTRUCTION FOR USE                           |                                       | -                    |
|                                               |                                       |                      |
| Use & Care Manual / Installation Manual       | EN, SP, FR                            |                      |