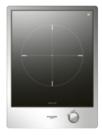

## Induction hob 40 CPH 401 ID X

- Metal knob with stainless steel finish
- Stainless steel finish
- 1 large cooking zone
- Automatic heating
- Digital power level indicator
- Booster

## Features

The product features a 1 mm thick edge. This way, it can be flush-mounted or semi-flush-mounted on the kitchen's countertop. The stainless steel knobs make it easy to choose the cooking settings.

The hob features a safety system that includes an end-of-cooking beep and residual heat indicator (H). It also comes with a surface cleaning scraper.

STAINLESS STEEL CPH 401 ID X EAN 8019801014453