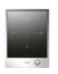

## COMBISET

STEEL INDUCTION HOBS

|                                 | CPH 402 ID X                      |
|---------------------------------|-----------------------------------|
| Type / Finish                   | 2 cooking zones / Stainless Steel |
| PERFORMANCE                     |                                   |
| Ø 260                           | -                                 |
| Ø 180                           | 1400 / 2000 W                     |
| Ø 160                           | 1400 W                            |
| Max electrical power (W)        | 3450 W                            |
| FEATURES                        |                                   |
| Regulation with metal knobs no. | 2                                 |
| Power levels no.                | 9 + P                             |
| Residual heat detector (H)      | •                                 |
| ACCESSORIES                     |                                   |
| Scraper / Power cord            | • / •                             |
| DIMENSIONS                      |                                   |
| Product (W x H x D) mm          | 380 x 60 x 510                    |
| Built-In Cut Out (W x D) mm     | 360 x 490                         |