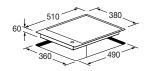

## COMBISET

STEEL INDUCTION HOBS

|                                 | CPH 402 ID X                      |
|---------------------------------|-----------------------------------|
| Type / Finish                   | 2 cooking zones / Stainless Steel |
| PERFORMANCE                     |                                   |
| Ø 260                           | -                                 |
| Ø 180                           | 1400 / 2000 W                     |
| Ø 160                           | 1400 W                            |
| Max electrical power (W)        | 3450 W                            |
| FEATURES                        |                                   |
| Regulation with metal knobs no. | 2                                 |
| Power levels no.                | 9 + P                             |
| Residual heat detector (H)      | •                                 |
| ACCESSORIES                     |                                   |
| Scraper / Power cord            | • / •                             |
| DIMENSIONS                      |                                   |
| Product (W x H x D) mm          | 380 x 60 x 510                    |
| Built-In Cut Out (W x D) mm     | 360 x 490                         |