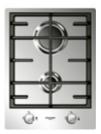

## Gas hob 40

CPH 402 G X

- Metal knobs with stainless steel finish
- Stainless steel finish
- 2 aluminium burners
- Sturdy cast iron grates

## **Features**

The product features a 1 mm thick edge. This way, it can be flush-mounted or semi-flush-mounted on the kitchen's countertop. The two cooking zones allow you to use pans of various sizes. The hob is fitted with a Stop-Gas safety system and resistant cast iron grates that can be easily removed.