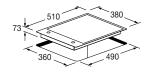

STAINLESS STEEL CPH 402 G X EAN 8019801011087

fulgor-milano.com **FULGOR** MILANO STEEL GAS HOBS

|                                  | CPH 402 G X                       |
|----------------------------------|-----------------------------------|
| Type / Finish                    | 2 cooking zones / Stainless Steel |
| Grids                            | Cast-iron Cast-iron               |
| PERFORMANCE                      |                                   |
| Front                            | 1000 W                            |
| Central                          | -                                 |
| Rear                             | 3000 W                            |
| OTHER FEATURES                   |                                   |
| Regulation with metal knobs no.  | 2                                 |
| DUAL regulation                  | -                                 |
| Electric ignition under the knob | •                                 |
| Gas safety                       | •                                 |
| ACCESSORIES                      |                                   |
| Power cord / Schuko plug         | •/•                               |
| Cast iron Wok adapter            | -                                 |
| DIMENSIONS                       |                                   |
| Product (W x H x D) mm           | 380 x 73 x 510                    |
| Built-In Cut Out (W x D) mm      | 360 x 490                         |