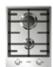

## Gas hob 40

CPH 402 G X

- Metal knobs with stainless steel finish
- Stainless steel finish
- 2 aluminium burners
- Sturdy cast iron grates

## **Features**

The product features a 1 mm thick edge. This way, it can be flush-mounted or semi-flush-mounted on the kitchen's countertop. The two cooking zones allow you to use pans of various sizes. The hob is fitted with a Stop-Gas safety system and resistant cast iron grates that can be easily removed.