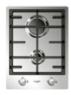

## Gas hob 40

CPH 402 G X

- Metal knobs with stainless steel finish
- Stainless steel finish
- 2 aluminium burners
- Sturdy cast iron grates

## **Features**

The product features a 1 mm thick edge. This way, it can be flush-mounted or semi-flush-mounted on the kitchen's countertop. The two cooking zones allow you to use pans of various sizes. The hob is fitted with a Stop-Gas safety system and resistant cast iron grates that can be easily removed.