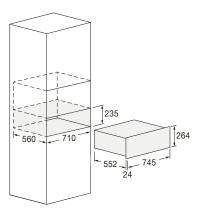

## **DRAWERS**

WARMING DRAWER 27

|                        | FUTWD 7527 IX                              |                                                 |
|------------------------|--------------------------------------------|-------------------------------------------------|
|                        | Type: warming drawer / Stainless Steel     | Anti-slip rubber bottom                         |
|                        | Push-to-open door                          | Compatible with all 745 mm ovens                |
| PERFORMANCE            |                                            |                                                 |
|                        | Maximum temperature 85 °C                  | Low-temperature cooking (slow cooking)          |
|                        | Leavening                                  | Warm food function                              |
| CONTROLS               |                                            |                                                 |
|                        | On/off key                                 | Thermostat 30 °C - 85 °C                        |
|                        | Internal ventilation   Operation indicator | Dark front panel                                |
| POWER RATING           |                                            |                                                 |
|                        | Max power absorbed 1100 W                  | Power supply (V - Hz) 220 - 240 V; 50 - 60 Hz   |
|                        | Power cord                                 | Plug (Schuko)                                   |
| DIMENSIONS             |                                            |                                                 |
| Product (W x H x D) mm | Product (W x H x D) 754 x 264 x 576 mm     | Built-In Cut Out (W x H x D) 710 x 235 x 560 mm |